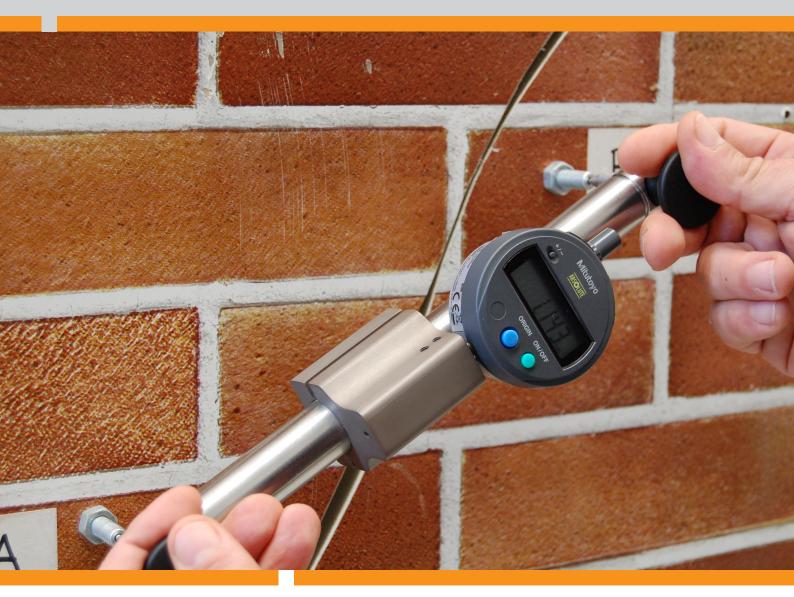

# MGM250 MECHANICAL DEFORMOMETER

The MGM250 mechanical deformometer, also known as a removable gauge, is a measuring instrument suitable for evaluating amplitude variations (relative displacement) between two points, with order of magnitude a thousandth of a millimetre.

This instrument, strong in its reliability and repeatability of measurements, is mainly applied in crack pattern monitoring operations or in deformability testing with the use of flat jacks. We can find mechanical or electronic type deformation meters, depending on the transducer which is being used for measurement.

## FIELD OF APPLICATION \*

- Monitoring crack patterns;
- Measuring relative displacement between benchmarks applied on structural elements;
- Displacement measurement in investigations using flat jacks.
- \* For the proper use of the equipment, see www.drcitalia.net Download Area section WebHelp Area.