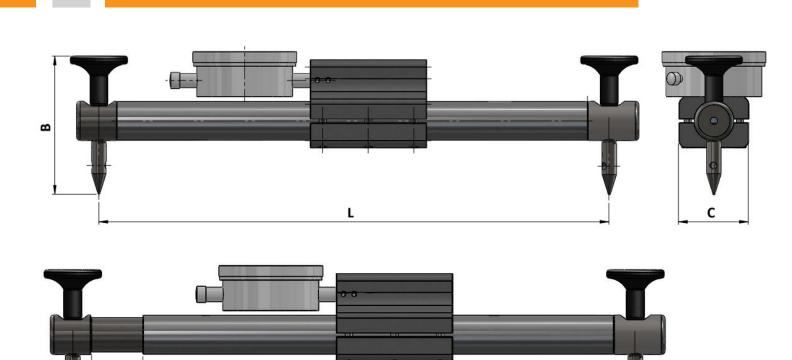

| ITEM CODE FOR ORDERING                                              | MODEL   | L   | L1      | В  | C  | S   |
|---------------------------------------------------------------------|---------|-----|---------|----|----|-----|
| 01.DRC.0904                                                         | MGM 170 | 170 | L + S/2 | 55 | 40 | 12  |
| 01.DRC.0907                                                         | MGM 250 | 250 | L + S/2 | 55 | 40 | 12* |
| 01.DRC.0905                                                         | MGM 350 | 350 | L + S/2 | 55 | 40 | 12* |
| 01.DRC.0909                                                         | MGM 500 | 500 | L + S/2 | 55 | 40 | 12* |
| * THESE MODELS CAN BE REALIZED WITH A MEASUREMENT RANGE (S) OF 30MM |         |     |         |    |    |     |

L1

S