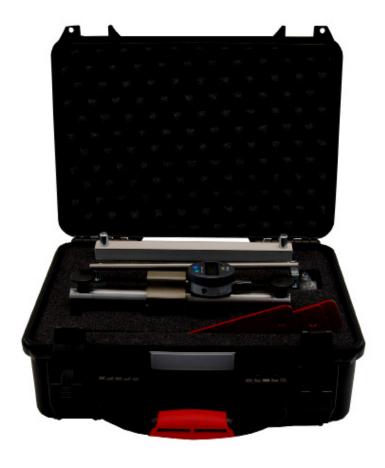

# THE KIT INCLUDES:

- Crack Monitoring device MGM
- Support for deformometer
- Gauge
- Calibration Rod
- Sample rod
- Datum point 50pcs
- Allen key
- Operating Manual
- Rigid case IP67

## PACKAGE (MODEL MGM250)

| DIMENSIONS | 405 x 330 x 165 mm |
|------------|--------------------|
| WEIGHT     | 4,4 Kg             |