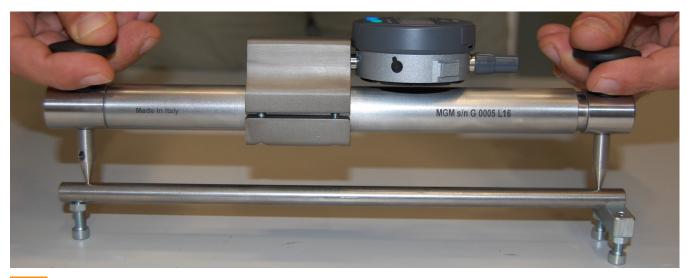

### **ERGONOMICS AND SUSTAINABILITY**

The MGM250 mechanical deformometer is made with carefully selected and low environmental impact materials. The small size and handiness of the instrument make it possible to check a structure in multiple positions in a short time.

The MGM250 deformometer is entirely made in Italy.